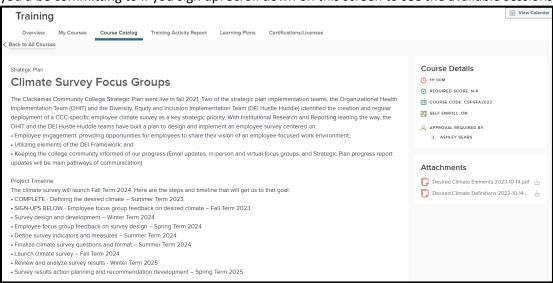

4. In the search box, type in "focus group". The Climate Survey Focus Group card will pop up. To see all the details and the sessions available, click on the title of the card (Climate Survey Focus Groups). Don't click on View Classes as you won't be able to see the full titles of the classes in that view.

5. Read the introductory text. This section provides you with information on what to expect and what you'd be committing to if you sign up. Scroll down on this screen to see the available sessions.